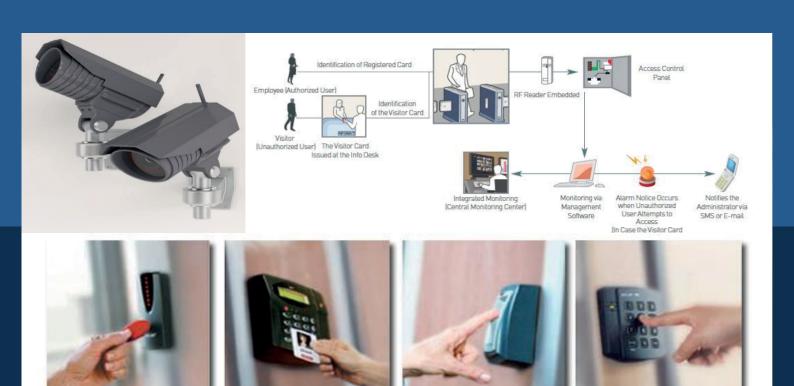

- 1. CCTV & IP Camera
- 2. Access Control System
- 3. Intruder Alarms System
- 4. Perimeter Security System
- 5. Vehicle Management System
- 6. Elevator Management System
- 7. Time Attendance System
- 8. Smart Card System
- 9. Annual Maintenance Contracts "AMC"